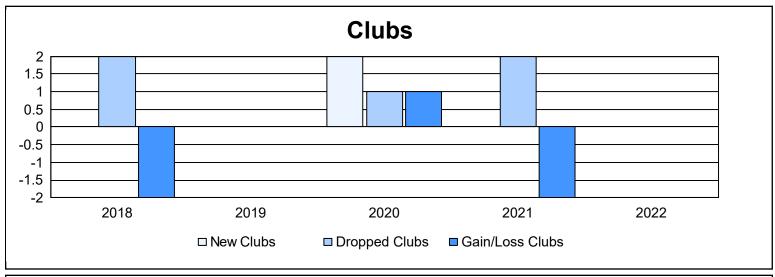

District 19 I As of June 2022 Cumulative

| Year      | New<br>Clubs | Dropped<br>Clubs | Gain/<br>Loss<br>Clubs | New<br>Members | Charter<br>Members | Reinstate<br>Members | Transfer<br>Members | Total<br>Member<br>Added | Total<br>Members<br>Dropped | Gain/<br>Loss<br>Members |
|-----------|--------------|------------------|------------------------|----------------|--------------------|----------------------|---------------------|--------------------------|-----------------------------|--------------------------|
| 2017-2018 | 0            | 2                | -2                     | 160            | 0                  | 12                   | 12                  | 184                      | 147                         | 37                       |
| 2018-2019 | 0            | 0                | 0                      | 109            | 1                  | 4                    | 20                  | 134                      | 151                         | -17                      |
| 2019-2020 | 2            | 1                | 1                      | 83             | 44                 | 7                    | 7                   | 141                      | 137                         | 4                        |
| 2020-2021 | 0            | 2                | -2                     | 49             | 1                  | 2                    | 22                  | 74                       | 176                         | -102                     |
| 2021-2022 | 0            | 0                | 0                      | 115            | 1                  | 6                    | 11                  | 133                      | 128                         | 5                        |
| Average   | 0            | 1                | -1                     | 103            | 9                  | 6                    | 14                  | 133                      | 148                         | -15                      |